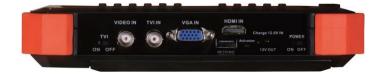

## HD-TVI Tester LTA-X41T

| General           |                                                                                                    |
|-------------------|----------------------------------------------------------------------------------------------------|
| Video Input       | TVI2.0 up to 720P@25/30/50/60fps and 1080P@25/30fps                                                |
|                   | Up the Coax function                                                                               |
|                   | CVBS signal with PAL/NTSC/SECAM system                                                             |
|                   | VGA video input                                                                                    |
|                   | HDMI 1.0                                                                                           |
| Power Supply      | Max.12.6V with 3-battery cascade                                                                   |
|                   | 11.1V-12.6V power supply for camera with DC-DC or USB combined cable, maximum 2A output            |
|                   | Special charger for 12.6V battery, input voltage is between 110V-230V, output voltage is 12.6V/1A. |
| Power Consumption | Max. 2.9W when TVI OFF, Max. 4.8W when TVI ON                                                      |
| Dimension         | 8.1" x 6.1" x 1.5" (205 x 155 x 38mm)                                                              |