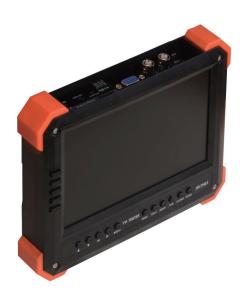

## **HD-TVI Tester** LTA-X41T

## **Key Features:**

- ABS+PC enclosure
- 7" LCD screen Up to 800\*480 resolution
- TVI 2.0 mainboard
- VGA/HDMI input Up to 1920\*1080 resolution
- 3-battery(2600MA) with 6A protective board