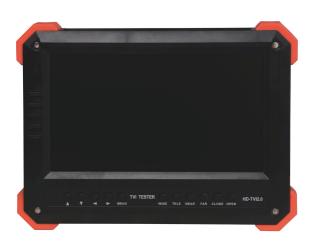

## **HD-TVI Tester** LTA-X41T

## **Key Features:**

- ABS+PC enclosure
- 7" LCD screen Up to 800\*480 resolution
- TVI 2.0 mainboard
- VGA/HDMI input Up to 1920\*1080 resolution
- 3-battery(2600MA) with 6A protective board