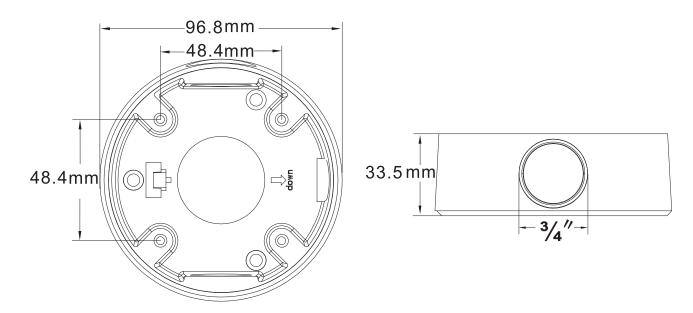

## **Dimensions:**

©2015 LT Security, Inc. All Rights Reserved. White papers, data sheets, quick start guides, and/or user manuals are for reference only and may or may not be entirely up to date or accurate based upon the version or models. Product names mentioned herein may be the unregistered and/or registered trademarks of their respective owners.

## **Junction Box** LTB02-B

Suitable for CMT24XX Series

| Properties   |                                 |
|--------------|---------------------------------|
| Parameter    | Junction box for CMT24XX series |
| Construction | Aluminum alloy                  |
| Dimension    | Ф96.8×33.5mm(Ф3.8"×1.3")        |
| Weight       | 180g(0.4lbs)                    |