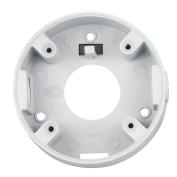

## **Junction Box** LTB02-W

Suitable for CMT24XX Series

| Properties   |                                 |
|--------------|---------------------------------|
| Parameter    | Junction box for CMT24XX series |
| Construction | Aluminum alloy                  |
| Dimension    | Ф96.8×33.5mm(Ф3.8"×1.3")        |
| Weight       | 180g(0.4lbs)                    |