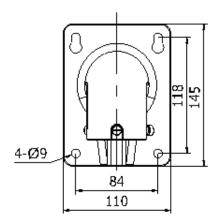

## **Short Arm Wall Mount LTB212**

Suitable for 4" PTZ

| Properties   |                                 |
|--------------|---------------------------------|
| Parameter    | Short arm wall mount for 4" PTZ |
| Construction | Aluminum alloy                  |
| Dimension    | 110×145×189mm(4.3"×5.7"×7.4")   |
| Weight       | 950g(2.1lbs)                    |

## **Dimensions:**

©2015 LT Security, Inc. All Rights Reserved. White papers, data sheets, quick start guides, and/or user manuals are for reference only and may or may not be entirely up to date or accurate based upon the version or models. Product names mentioned herein may be the unregistered and/or registered trademarks of their respective owners.