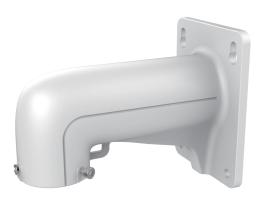

## **Short Arm Wall Mount LTB212**

Suitable for 4" PTZ

| Properties   |                                 |
|--------------|---------------------------------|
| Parameter    | Short arm wall mount for 4" PTZ |
| Construction | Aluminum alloy                  |
| Dimension    | 110×145×189mm(4.3"×5.7"×7.4")   |
| Weight       | 950g(2.1lbs)                    |