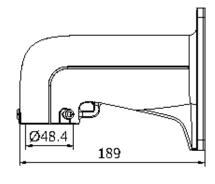

## **Short Arm Wall Mount LTB212**

Suitable for 4" PTZ

| Properties   |                                 |
|--------------|---------------------------------|
| Parameter    | Short arm wall mount for 4" PTZ |
| Construction | Aluminum alloy                  |
| Dimension    | 110×145×189mm(4.3"×5.7"×7.4")   |
| Weight       | 950g(2.1lbs)                    |

## **Dimensions:**

©2015 LT Security, Inc. All Rights Reserved. White papers, data sheets, quick start guides, and/or user manuals are for reference only and may or may not be entirely up to date or accurate based upon the version or models. Product names mentioned herein may be the unregistered and/or registered trademarks of their respective owners.