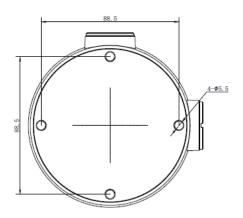

## **Dimensions:**

©2016 LT Security, Inc. All Rights Reserved. White papers, data sheets, quick start guides, and/or user manuals are for reference only and may or may not be entirely up to date or accurate based upon the version or models. Product names mentioned herein may be the unregistered and/or registered trademarks of their respective owners.

## **Junction Box for Bullet Camera LTB346**

Suitable for bullet camera

| Properties   |                                         |
|--------------|-----------------------------------------|
| Parameter    | Junction Box for bullet Camera CMHR96XX |
| Construction | Aluminum alloy                          |
| Dimension    | Φ88.5×43mm(Φ3.5" ×1.7")                 |
| Weight       | 251g(0.55lbs)                           |