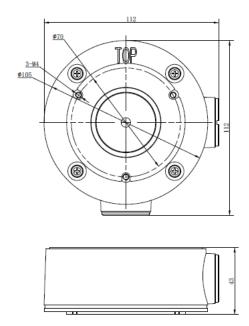

## **Dimensions:**

©2016 LT Security, Inc. All Rights Reserved. White papers, data sheets, quick start guides, and/or user manuals are for reference only and may or may not be entirely up to date or accurate based upon the version or models. Product names mentioned herein may be the unregistered and/or registered trademarks of their respective owners.

## **Junction Box for Bullet Camera LTB346**

Suitable for bullet camera

| Properties   |                                         |
|--------------|-----------------------------------------|
| Parameter    | Junction Box for bullet Camera CMHR96XX |
| Construction | Aluminum alloy                          |
| Dimension    | Φ88.5×43mm(Φ3.5" ×1.7")                 |
| Weight       | 251g(0.55lbs)                           |