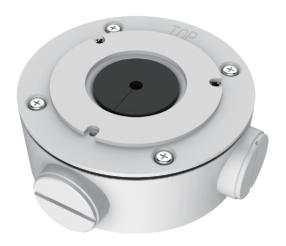

## **Junction Box for Bullet Camera LTB346**

Suitable for bullet camera

| Properties   |                                         |
|--------------|-----------------------------------------|
| Parameter    | Junction Box for bullet Camera CMHR96XX |
| Construction | Aluminum alloy                          |
| Dimension    | Φ88.5×43mm(Φ3.5" ×1.7")                 |
| Weight       | 251g(0.55lbs)                           |