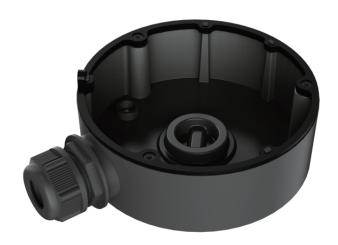

## **Junction Box for Dome Camera LTB347B**

Suitable for dome camera

| Properties   |                                                           |
|--------------|-----------------------------------------------------------|
| ParameterC   | Junction Box for Dome Camera CMIP74XX, CMHD74XX, CMHD73XX |
| Construction | Aluminum alloy                                            |
| Dimension    | Φ111×43.6mm(Φ4.4" ×1.7")                                  |
| Weight       | 150g(0.3lbs)                                              |