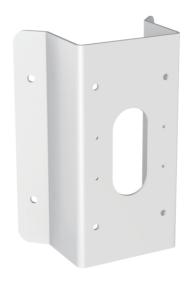

## **Corner Mount LTB388**

Suitable for VF camera

| Properties   |                                                  |
|--------------|--------------------------------------------------|
| Parameter    | Corner mount for CMIP38xx/78xx/98xx              |
| Construction | Aluminum alloy                                   |
| Dimension    | 250 mm × 126 mm × 105 mm (9.84" × 4.96" × 4.13") |
| Weight       | 2280 g (5.03 lb.)                                |