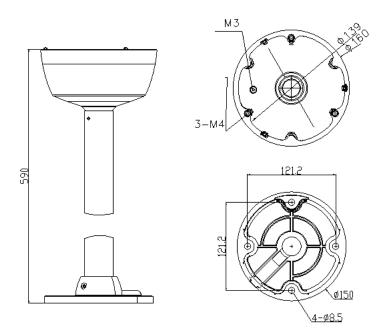

## **Dimensions:**

©2015 LT Security, Inc. All Rights Reserved. White papers, data sheets, quick start guides, and/or user manuals are for reference only and may or may not be entirely up to date or accurate based upon the version or models. Product names mentioned herein may be the unregistered and/or registered trademarks of their respective owners.

## **Pendant Mount Bracket** LTB394

Suitable for CMIP39XX CMIP33XX Dome Camera

| Properties   |                                                         |
|--------------|---------------------------------------------------------|
| Parameter    | Pendant Mount Bracket for CMIP39XX CMIP33XX Dome Camera |
| Construction | Aluminum alloy                                          |
| Dimension    | Φ139×590mm(Φ5.5''×23.2'')                               |
| Weight       | 2200g(4.8lbs)                                           |