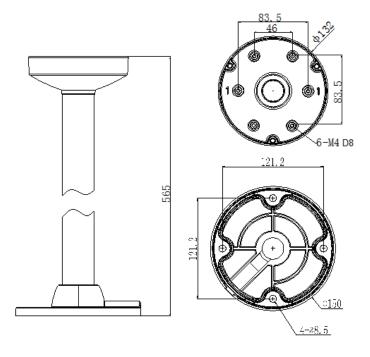

## **Dimensions:**

Unit: mm

©2015 LT Security, Inc. All Rights Reserved. White papers, data sheets, quick start guides, and/or user manuals are for reference only and may or may not be entirely up to date or accurate based upon the version or models. Product names mentioned herein may be the unregistered and/or registered trademarks of their respective owners.