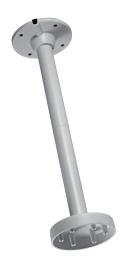

## Pendant mount LTB396

Suitable for CMIP72XX/CMIP30XX/CMIP11XX camera

| Properties   |                                                    |
|--------------|----------------------------------------------------|
| Parameter    | Pendant mount for CMD37XX/CMIP30XX/CMIP11XX camera |
| Construction | Aluminum alloy                                     |
| Dimension    | Φ130×545mm(Φ5.1"x 21.5")                           |
| Weight       | 1200g(2.6lbs)                                      |