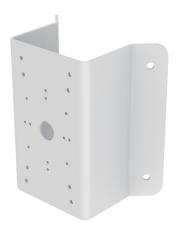

## **Corner Mount Bracket LTB397**

## Suitable for Suitable for CMIP30/11/72/33/39xx Series Camera

| Properties   |                                                             |
|--------------|-------------------------------------------------------------|
| Paramete r   | Corner Mount Bracket for CMIP30/11/72/33/39xx Series Camera |
| Construction | Aluminum allo y                                             |
| Dimension    | 176.8×194mm(7.0"×7.6")                                      |
| Weight       | 1000g(2.2lbs)                                               |