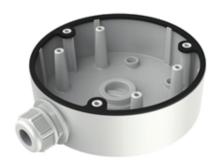

## **Junction Box for Dome Camera LTB701**

Suitable for dome camera

| Properties   |                                           |
|--------------|-------------------------------------------|
| Parameter    | Junction Box for dome camera CMIP70x3W-MZ |
| Construction | Aluminum alloy                            |
| Dimension    | $\Phi$ 137 mm × 42 mm (5.4" × 1.7")       |
| Weight       | 280 g (0.62 lb.)                          |