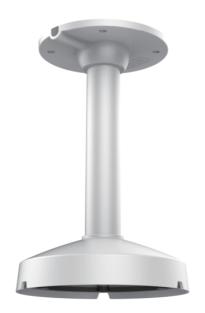

## Pendent Mounting Bracket LTB759

Suitable for Dome Camera

| Properties   |                                          |
|--------------|------------------------------------------|
| Paramete r   | Pendent Mounting Bracket for Dome Camera |
| Construction | Aluminum Alloy                           |
| Dimension    | 565×250×250mm(22.2"×9.8"×9.8")           |
| Weight       | 1730g(3.81lbs)                           |