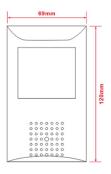

## **Dimensions:**

## Platinum 4-in-1 Analog Covert Camera CM1925T-IR

| a                       |                                          |
|-------------------------|------------------------------------------|
| CAMERA                  |                                          |
| Image Sensor            | 1/2.9" CMOS                              |
| Signal System           | NTSC/PAL                                 |
| Effective Pixels        | 1920(H)*1080(V)                          |
| Min. Illumination       | 0.1 Lux,0 Lux (with IR on)               |
| Shutter Speed           | 1/30(1/ 25)s to 1/50,000 s               |
| Lens                    | 3.7mm Lens                               |
| Synchronization         | Internal                                 |
| Video Frame Rate        | 1080p@30fps/1080p@25fps                  |
| Digital Noise Reduction | 2D NR & 3D NR                            |
| S/N Ratio               | More than 50dB                           |
| Video Output            | TVI / CVI / AHD / CVBS 4-in-1 Switchable |
| IR                      |                                          |
| IR Wavelength           | 940nm                                    |
| IR Distance             | 33~49ft(10~15m)                          |
| GENERAL                 |                                          |
| Working Temperature     | 14 ° F - 122 ° F (-10 ° C - 50 ° C)      |
| /Humidity               | Humidity 85% or less (non-condensing)    |
| Power Supply            | DC 12V                                   |
| Power Consumption       | Max. 12 W (When the IR on)               |
| Dimension               | 2.7" x 4.7" x 1.9" (69mm x 120mm x 47mm) |
| Weight                  | 0.4lb(200g)                              |