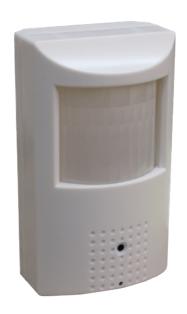

## Platinum 4-in-1 Analog Covert Camera CM1925T-IR

## **Key Features:**

- Full HD 1080P
- 1/2.9" Sensor
- 3.7mm Lens
- Support UTC Function
- Support 2D/3D NR, DWDR
- DC 12V
- IR up to 49ft(15m)
- TVI / CVI / AHD / CVBS 4 in 1 Solution