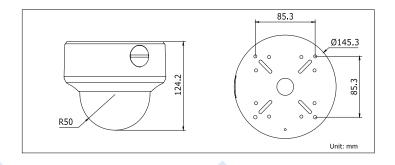

## **Dimensions:**

## HD-TVI Vandal Proof Dome Camera CMHD3423D

| CAMERA                |                                       |
|-----------------------|---------------------------------------|
| Image Sensor          | 1/2.9" CMOS                           |
| Signal System         | NTSC/PAL                              |
| Effective Pixels      | 1930(H)*1088(V)                       |
| Min. Illumination     | 0.1 Lux, 0 Lux with IR                |
| Shutter Speed         | 1/30(1/25) s to 1/50,000 s            |
| Lens                  | 2.8 -12mm Varifocal Lens              |
|                       | Angle of View: 105.2° -32.8°          |
| Day & Night           | ICR                                   |
| Synchronization       | Internal                              |
| Video Frame Rate      | 1080p@30fps/1080p@25fps               |
| HD Video Output       | 1 HD-TVI Output                       |
| S/N Ratio             | More than 52dB                        |
| MENU                  |                                       |
| AGC                   | Support                               |
| D/N Mode              | Color/ BW/ Smart                      |
| White Balance         | ATW/MWB                               |
| Language              | English                               |
| Function              | Digital noise reduction, Mirror       |
| GENERAL               |                                       |
| Working Temperature   | -40 ° F - 140 ° F (-40 ° C - 60 ° C)  |
| /Humidity             | Humidity 90% or less (non-condensing) |
| Power Supply          | DC 12V, AC 24V                        |
| Power Consumption     | Max. 4W                               |
| Weather Proof Ratings | IP66                                  |
| IR Range              | Up to 131ft(40m)                      |
| Dimension             | φ5.7" x4.9" (φ145.3 x 124.2mm)        |
| Weight                | 2.0lb(880g)                           |