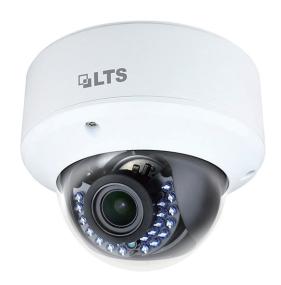

## **HD-TVI Vandal Proof Dome Camera CMHD3423D**

## **Key Features:**

- HD 1080P Video Output
- Adopt HDTVI Technology
- True Day/Night
- Smart IR
- 131ft(40m) IR Distance
- OSD Menu via UTC technology with Platinum TVI DVR
- Aluminum housing
- Vandal-proof
- 3-axis