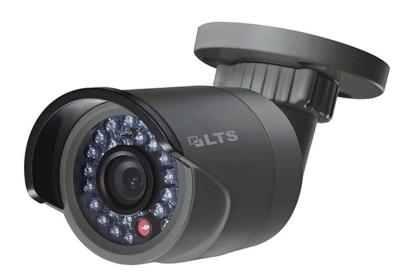

## **HD-TVI Bullet Camera** CMHR6222B

## **Key Features:**

- HD 1080P Video Output
- Adopt HDTVI Technology
- True Day/Night
- Smart IR
- 65ft(20m) IR distance
- OSD Menu via UTC technology with Platinum TVI DVR
- Aluminum housing