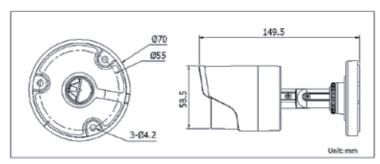

## **Dimensions:**

## HD-TVI Bullet Camera CMHR6222B

| CAMERA                |                                       |
|-----------------------|---------------------------------------|
| Image Sensor          | 1/2.7" CMOS                           |
| Signal System         | NTSC/PAL                              |
| Effective Pixels      | 1930(H)*1088(V)                       |
| Min. Illumination     | 0.01 Lux, 0 Lux with IR               |
| Shutter Speed         | 1/30(1/25) s to 1/50,000 s            |
| Lens                  | 3.6mm Lens                            |
|                       | Angle of View: 84.3°                  |
| Day & Night           | ICR                                   |
| Synchronization       | Internal                              |
| Video Frame Rate      | 1080p@30fps/1080p@25fps               |
| HD Video Output       | 1 HD-TVI Output                       |
| S/N Ratio             | More than 52dB                        |
| MENU                  |                                       |
| AGC                   | Support                               |
| D/N Mode              | Color/ BW/ Smart                      |
| White Balance         | ATW/MWB                               |
| Language              | English                               |
| Function              | Digital noise reduction, Mirror       |
| GENERAL               |                                       |
| Working Temperature   | -40 ° F - 140 ° F (-40 ° C - 60 ° C)  |
| /Humidity             | Humidity 90% or less (non-condensing) |
| Power Supply          | DC 12V                                |
| Power Consumption     | Max. 3W                               |
| Weather Proof Ratings | IP66                                  |
| IR Range              | Up to 65ft(20m)                       |
| Dimension             | φ2.8" ×5.9" (φ70×149.5 mm)            |
| Weight                | 0.8lb(360g)                           |