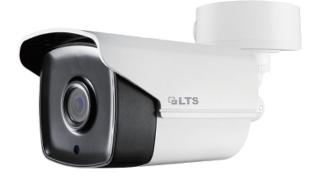

## Platinum Bullet HD-TVI Camera 3.1MP CMHR92T2-28





## **Key Features:**

## **Dimensions:**



©2016 LT Security, Inc. | info@LTSecurityinc.com | www.LTSecurityinc.com





## Platinum Bullet HD-TVI Camera 3.1MP CMHR92T2-28

| CAMERA                |                                        |
|-----------------------|----------------------------------------|
| Image Sensor          | 1/3"CMOS                               |
| Signal System         | NTSC/PAL                               |
| Effective Pixels      | 2052(H)*1536(V)                        |
| Min. Illumination     | 0.01 Lux, 0 Lux with IR                |
| Shutter Speed         | 1/30(1/25) s to 1/50,000 s             |
| Lens                  | 2.8mm                                  |
| Day & Night           | ICR                                    |
| Synchronization