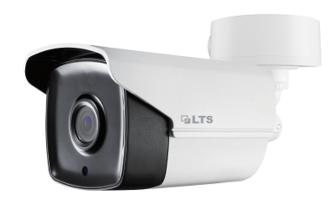

## Platinum Bullet HD-TVI Camera 3.1MP **CMHR92T2-6**

## **Key Features:**

- 3.1MP High Definition
- 6mm Fixed Lens
- 2 Matrix IR LED up to 131ft.(40m)
- DC 12V
- OSD menu via UTC technology with Platinum TVI DVR
- IP66 weatherproof
- Must be used with HD-TVI 3.0 DVRs