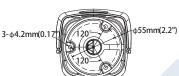

## **Dimensions:**

Unit mm

©2016 LT Security, Inc. | info@LTSecurityinc.com | www.LTSecurityinc.com

## Platinum Bullet HD-TVI Camera 3.1MP CMHR92T2-6

| CAMERA                |                                         |
|-----------------------|-----------------------------------------|
| Image Sensor          | 1/3"CMOS                                |
| Signal System         | NTSC/PAL                                |
| Effective Pixels      | 2052(H)*1536(V)                         |
| Min. Illumination     | 0.01 Lux, 0 Lux with IR                 |
| Shutter Speed         | 1/30(1/25) s to 1/50,000 s              |
| Lens                  | 6mm                                     |
| Day & Night           | ICR                                     |
| Synchronization       | Internal                                |
| Video Frame Rate      | 1920x1536@18fps                         |
| HD Video Output       | 1 HD-TVI Output                         |
| S/N Ratio             | More than 62dB                          |
| MENU                  |                                         |
| MENO                  |                                         |
| AGC                   | Support                                 |
| D/N Mode              | Color/ BW/ SMART                        |
| White Balance         | ATW/ MWB                                |
| BLC                   | Support                                 |
| Function              | DNR, Mirror, SMART IR                   |
| GENERAL               |                                         |
|                       | 40 ° F 440 ° F (40 ° C 60 ° C)          |
| Working Temperature   | -40 ° F - 140 ° F (-40 ° C - 60 ° C)    |
| /Humidity             | Humidity 90% or less (non-condensing)   |
| Power Supply          | DC 12V<br>Max. 5W                       |
| Power Consumption     | *************************************** |
| Weather Proof Ratings | IP66                                    |
| IR Range              | Up to 131ft(40m)                        |
| Dimension             | 3.4 "×3.2" ×8.7" (86.7×81.6 × 226.0mm)  |
| Weight                | 1.5lb(680g)                             |