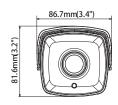

## **Dimensions:**

Unit mm

©2016 LT Security, Inc. | info@LTSecurityinc.com | www.LTSecurityinc.com

## Platinum Bullet HD-TVI Camera 3.1MP CMHR92T2-6

| CAMERA                |                                         |
|-----------------------|-----------------------------------------|
| Image Sensor          | 1/3"CMOS                                |
| Signal System         | NTSC/PAL                                |
| Effective Pixels      | 2052(H)*1536(V)                         |
| Min. Illumination     | 0.01 Lux, 0 Lux with IR                 |
| Shutter Speed         | 1/30(1/25) s to 1/50,000 s              |
| Lens                  | 6mm                                     |
| Day & Night           | ICR                                     |
| Synchronization       | Internal                                |
| Video Frame Rate      | 1920x1536@18fps                         |
| HD Video Output       | 1 HD-TVI Output                         |
| S/N Ratio             | More than 62dB                          |
| MENU                  |                                         |
| MENO                  |                                         |
| AGC                   | Support                                 |
| D/N Mode              | Color/ BW/ SMART                        |
| White Balance         | ATW/ MWB                                |
| BLC                   | Support                                 |
| Function              | DNR, Mirror, SMART IR                   |
| GENERAL               |                                         |
|                       | 40 ° F 440 ° F (40 ° C 60 ° C)          |
| Working Temperature   | -40 ° F - 140 ° F (-40 ° C - 60 ° C)    |
| /Humidity             | Humidity 90% or less (non-condensing)   |
| Power Supply          | DC 12V<br>Max. 5W                       |
| Power Consumption     | *************************************** |
| Weather Proof Ratings | IP66                                    |
| IR Range              | Up to 131ft(40m)                        |
| Dimension             | 3.4 "×3.2" ×8.7" (86.7×81.6 × 226.0mm)  |
| Weight                | 1.5lb(680g)                             |