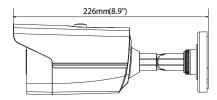

## **Dimensions:**

Unit mm

©2016 LT Security, Inc. | info@LTSecurityinc.com | www.LTSecurityinc.com

## Platinum Bullet HD-TVI Camera 3.1MP CMHR92T2-6

| CAMERA                |                                         |
|-----------------------|-----------------------------------------|
| Image Sensor          | 1/3"CMOS                                |
| Signal System         | NTSC/PAL                                |
| Effective Pixels      | 2052(H)*1536(V)                         |
| Min. Illumination     | 0.01 Lux, 0 Lux with IR                 |
| Shutter Speed         | 1/30(1/25) s to 1/50,000 s              |
| Lens                  | 6mm                                     |
| Day & Night           | ICR                                     |
| Synchronization       | Internal                                |
| Video Frame Rate      | 1920x1536@18fps                         |
| HD Video Output       | 1 HD-TVI Output                         |
| S/N Ratio             | More than 62dB                          |
| MENU                  |                                         |
| MENO                  |                                         |
| AGC                   | Support                                 |
| D/N Mode              | Color/ BW/ SMART                        |
| White Balance         | ATW/ MWB                                |
| BLC                   | Support                                 |
| Function              | DNR, Mirror, SMART IR                   |
| GENERAL               |                                         |
|                       | 40 ° F 440 ° F (40 ° C 60 ° C)          |
| Working Temperature   | -40 ° F - 140 ° F (-40 ° C - 60 ° C)    |
| /Humidity             | Humidity 90% or less (non-condensing)   |
| Power Supply          | DC 12V<br>Max. 5W                       |
| Power Consumption     | *************************************** |
| Weather Proof Ratings | IP66                                    |
| IR Range              | Up to 131ft(40m)                        |
| Dimension             | 3.4 "×3.2" ×8.7" (86.7×81.6 × 226.0mm)  |
| Weight                | 1.5lb(680g)                             |