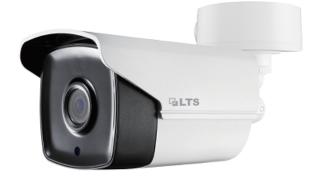

## Platinum Bullet HD-TVI Camera 3.1MP CMHR92T2





## **Key Features:**

## **Dimensions:**



©2016 LT Security, Inc. | info@LTSecurityinc.com | www.LTSecurityinc.com





## Platinum Bullet HD-TVI Camera 3.1MP CMHR92T2

| CAMERA                |                                       |
|-----------------------|---------------------------------------|
| Image Sensor          | 1/3"CMOS                              |
| Signal System         | NTSC/PAL                              |
| Effective Pixels      | 2052(H)*1536(V)                       |
| Min. Illumination     | 0.01 Lux, 0 Lux with IR               |
| Shutter Speed         | 1/30(1/25) s to 1/50,000 s            |
| Lens                  | 3.6mm                                 |
| Day & Night           | ICR                                   |
| Synchronization       | Inter