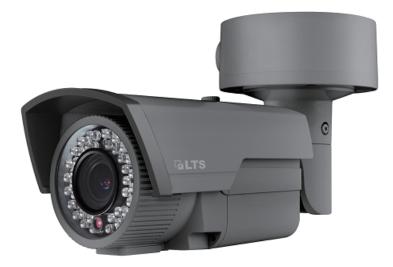

## HD-TVI Bullet Camera CMHR9323DB

## **Key Features:**

- HD 1080P Video Output
- Adopt HDTVI Technology
- True Day/Night
- Smart IR
- 165ft(50m) IR distance
- OSD Menu via UTC technology with Platinum TVI DVR
- IP66 weatherproof