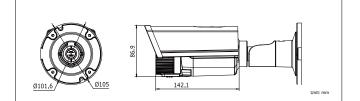

## **Dimensions:**

©2015 LT Security, Inc. | info@LTSecurityinc.com | www.LTSecurityinc.com

## HD-TVI Bullet Camera CMHR9323DB

| CAMERA                |                                              |
|-----------------------|----------------------------------------------|
| Image Sensor          | 1/2.9" CMOS                                  |
| Signal System         | NTSC/PAL                                     |
| Effective Pixels      | 1930(H)*1088(V)                              |
| Min. Illumination     | 0.01 Lux, 0 Lux with IR                      |
| Shutter Speed         | 1/30(1/25) s to 1/50,000 s                   |
| Lens                  | 2.8-12mm                                     |
|                       | Angle of View: 105.2° - 32.8°                |
| Day & Night           | ICR                                          |
| Synchronization       | Internal                                     |
| Video Frame Rate      | 1080p@30fps/1080p@25fps                      |
| HD Video Output       | 1 HD-TVI Output                              |
| S/N Ratio             | More than 52dB                               |
| MENU                  |                                              |
| AGC                   | Support                                      |
| D/N Mode              | Color/ BW/ Smart                             |
| White Balance         | ATW/MWB                                      |
| Language              | English                                      |
| Function              | Digital noise reduction, Mirror              |
| GENERAL               |                                              |
| Working Temperature   | -40 ° F - 140 ° F (-40 ° C - 60 ° C)         |
| /Humidity             | Humidity 90% or less (non-condensing)        |
| Power Supply          | DC 12V, AC 24V                               |
| Power Consumption     | Max. 6W                                      |
| Weather Proof Ratings | IP66                                         |
| IR Range              | Up to 165ft(50m)                             |
| Dimension             | 4.1" x 3.4" x 11.9" (105.0× 86.9 × 302.3 mm) |
| Weight                | 3.3lb(1500g)                                 |