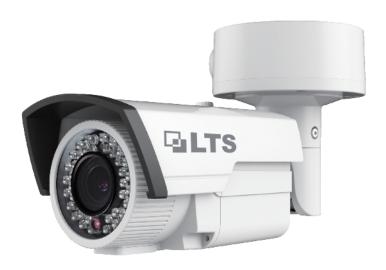

## **HD-TVI Bullet Camera** CMHR9323D

## **Key Features:**

- HD 1080P Video Output
- Adopt HDTVI Technology
- True Day/Night
- Smart IR
- 165ft(50m) IR distance
- OSD Menu via UTC technology with Platinum TVI DVR
- IP66 weatherproof