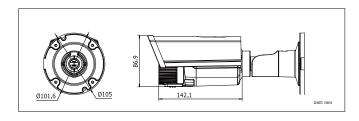

## **Dimensions:**

## HD-TVI Bullet Camera CMHR9323D

| CAMERA                |                                              |
|-----------------------|----------------------------------------------|
| Image Sensor          | 1/2.9" CMOS                                  |
| Signal System         | NTSC/PAL                                     |
| Effective Pixels      | 1930(H)*1088(V)                              |
| Min. Illumination     | 0.01 Lux, 0 Lux with IR                      |
| Shutter Speed         | 1/30(1/25) s to 1/50,000 s                   |
| Lens                  | 2.8-12mm                                     |
|                       | Angle of View: 105.2° - 32.8°                |
| Day & Night           | ICR                                          |
| Synchronization       | Internal                                     |
| Video Frame Rate      | 1080p@30fps/1080p@25fps                      |
| HD Video Output       | 1 HD-TVI Output                              |
| S/N Ratio             | More than 52dB                               |
| MENU                  |                                              |
| AGC                   | Support                                      |
| D/N Mode              | Color/ BW/ Smart                             |
| White Balance         | ATW/MWB                                      |
| Language              | English                                      |
| Function              | Digital noise reduction, Mirror              |
| GENERAL               |                                              |
| Working Temperature   | -40 ° F - 140 ° F (-40 ° C - 60 ° C)         |
| /Humidity             | Humidity 90% or less (non-condensing)        |
| Power Supply          | DC 12V, AC 24V                               |
| Power Consumption     | Max. 6W                                      |
| Weather Proof Ratings | IP66                                         |
| IR Range              | Up to 165ft(50m)                             |
|                       |                                              |
| Dimension             | 4.1" x 3.4" x 11.9" (105.0× 86.9 × 302.3 mm) |