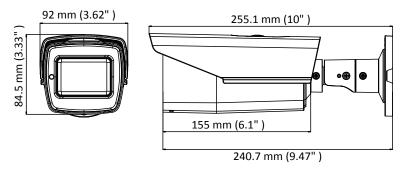

## **Dimension**

| Camera                            |                                                                              |
|-----------------------------------|------------------------------------------------------------------------------|
| Image Sensor                      | 5 MP CMOS image sensor                                                       |
| Effective Pixels                  | 2560 (H) × 1944 (V)                                                          |
| Min. illumination                 | Color: 0.01 Lux @ (F1.2, AGC ON), 0 Lux with IR                              |
| Shutter Time                      | PAL: 1/25 s to 1/50, 000 s                                                   |
|                                   | NTSC: 1/30 s to 1/50, 000 s                                                  |
| Lens                              | 2.7 mm to 13.5 mm motorized vari-focal lens                                  |
| Horizontal Field of View          | 95.7° to 29.1°                                                               |
| Lens Mount                        | Ф 14                                                                         |
| Day & Night                       | IR cut filter                                                                |
| Angle Adjustment                  | Pan: 0° to 360°; Tilt: 0° to 90°; Rotate: 0° to 360°                         |
| Synchronization                   | Internal synchronization                                                     |
| Frame Rate                        | PAL: 5 MP@20fps, 4 MP@25fps, 1080p@25fps                                     |
| Traine Nate                       | NTSC: 5 MP@20fps, 4 MP@30fps, 1080p@30fps                                    |
| Menu                              |                                                                              |
| AGC                               | Support                                                                      |
| D/N Mode                          | Auto/Color/BW (Black and White)                                              |
| White Balance                     | ATW/MWB                                                                      |
| BLC                               | Support                                                                      |
| DWDR (Digital Wide Dynamic Range) | Support                                                                      |
| Functions                         | Brightness, Sharpness, DNR, Mirror, Smart IR                                 |
| Interface                         |                                                                              |
| Video Output                      | 1 HD analog output                                                           |
| Switch Button                     | TVI/AHD/CVI/CVBS                                                             |
| General                           |                                                                              |
| Operating Conditions              | -40 °C to 60 °C (-40 °F to 140 °F), humidity: 90% or less (non-condensation) |
| Power Supply                      | 12 VDC ±15%, 24 VAC ±15%                                                     |
| Power Consumption                 | Max. 8.9 W                                                                   |
| Protection Level                  | IP67                                                                         |
| Material                          | Front cover: Metal Main body: Plastic                                        |
| IR Range                          | Up to 131 ft(40 m)                                                           |
| Dimensions                        | 84.5 mm × 92 mm × 255.1 mm (3.33" × 3.62" × 10")                             |
| Weight                            | Approx. 705 g (1.55 lb.)                                                     |