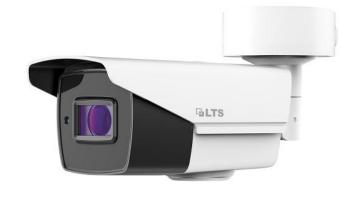

## CMHR9653DN-ZF 5 MP 4-in-1 Bullet Camera

## **Key Features**

- 5 MP high performance COMS
- 2560 × 1944 resolution
- 2.7 mm to 13.5 mm motorized vari-focal lens
- Matrix IR, smart IR, up to 131 ft(40 m) IR distance
- 2D DNR, DWDR
- 4 in 1 video output (switchable TVI/AHD/CVI/CVBS)
- IP67
- OSD Menu via UTC technology with Platinum DVR