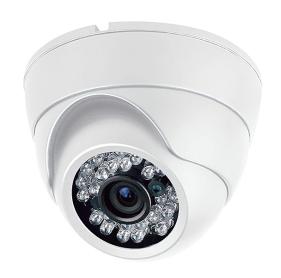

## 2.1MP High Definition Turret TVI Camera CMHT1222-28A

**Dimensions:** 

## **Key Features:**

- 1920X1080P@30fps
- 2.8mm Fixed Lens
- 24 IR LEDs up to 65ft
- CVBS Output
- Smart IR
- True Day/Night
- DC 12V
- IP66 Weatherproof
- OSD Menu via UTC technology with Platinum TVI DVR