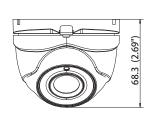

## **Dimensions:**

©2016 LT Security, Inc. | info@LTSecurityinc.com | www.LTSecurityinc.com

## Platinum Turret HD-TVI Camera 3.1MP CMHT13T2-28

| CAMERA                |                                       |
|-----------------------|---------------------------------------|
| Image Sensor          | 1/3"CMOS                              |
| Signal System         | NTSC/PAL                              |
| Effective Pixels      | 2052(H)*1536(V)                       |
| Min. Illumination     | 0.01 Lux, 0 Lux with IR               |
| Lens                  | 2.8mm                                 |
| Shutter Speed         | 1/30(1/25) s to 1/50,000 s            |
| Day & Night           | ICR                                   |
| Synchronization       | Internal                              |
| Video Frame Rate      | 1920x1536@18fps                       |
| HD Video Output       | 1 HD-TVI Output                       |
| S/N Ratio             | More than 62dB                        |
| MENU                  |                                       |
| AGC                   | Support                               |
| D/N Mode              | Color/ BW/ SMART                      |
| White Balance         | ATW/ MWB                              |
| BLC                   | Support                               |
| Function              | DNR, Mirror, SMART IR                 |
| GENERAL               |                                       |
| Working Temperature   | -40 ° F - 140 ° F (-40 ° C - 60 ° C)  |
| /Humidity             | Humidity 90% or less (non-condensing) |
| Power Supply          | DC 12V                                |
| Power Consumption     | Max. 5W                               |
| Weather Proof Ratings | IP66                                  |
| IR Range              | Up to 65ft(20m)                       |
| Dimension             | 3.6 "×3.3" ×2.7" (91.0×82.6 × 68.3mm) |
| Weight                | 0.8lb(350g)                           |