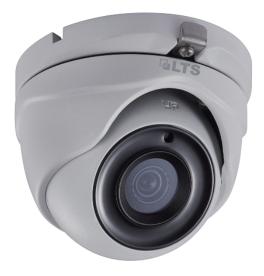

## Platinum Turret HD-TVI Camera 3.1MP CMHT13T2-28

## **Key Features:**

- 3.1MP High Definition
- 2.8mm Fixed Lens
- 2 Matrix IR LED up to 65ft.(20m)
- DC 12V
- OSD menu via UTC technology with Platinum TVI DVR
- IP66 weatherproof
- Must be used with HD-TVI 3.0 DVRs