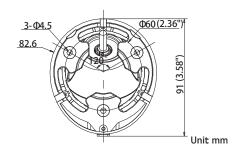

## **Dimensions:**

©2016 LT Security, Inc. | info@LTSecurityinc.com | www.LTSecurityinc.com

## Platinum Turret HD-TVI Camera 3.1MP CMHT13T2-28

| CAMERA                |                                       |
|-----------------------|---------------------------------------|
| Image Sensor          | 1/3"CMOS                              |
| Signal System         | NTSC/PAL                              |
| Effective Pixels      | 2052(H)*1536(V)                       |
| Min. Illumination     | 0.01 Lux, 0 Lux with IR               |
| Lens                  | 2.8mm                                 |
| Shutter Speed         | 1/30(1/25) s to 1/50,000 s            |
| Day & Night           | ICR                                   |
| Synchronization       | Internal                              |
| Video Frame Rate      | 1920x1536@18fps                       |
| HD Video Output       | 1 HD-TVI Output                       |
| S/N Ratio             | More than 62dB                        |
| MENU                  |                                       |
| AGC                   | Support                               |
| D/N Mode              | Color/ BW/ SMART                      |
| White Balance         | ATW/ MWB                              |
| BLC                   | Support                               |
| Function              | DNR, Mirror, SMART IR                 |
| GENERAL               |                                       |
| Working Temperature   | -40 ° F - 140 ° F (-40 ° C - 60 ° C)  |
| /Humidity             | Humidity 90% or less (non-condensing) |
| Power Supply          | DC 12V                                |
| Power Consumption     | Max. 5W                               |
| Weather Proof Ratings | IP66                                  |
| IR Range              | Up to 65ft(20m)                       |
| Dimension             | 3.6 "×3.3" ×2.7" (91.0×82.6 × 68.3mm) |
| Weight                | 0.8lb(350g)                           |