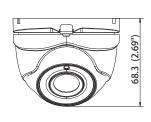

## **Dimensions:**

## Platinum Turret HD-TVI Camera 3.1MP CMHT13T2

| CAMERA                |                                       |
|-----------------------|---------------------------------------|
| Image Sensor          | 1/3"CMOS                              |
| Signal System         | NTSC/PAL                              |
| Effective Pixels      | 2052(H)*1536(V)                       |
| Min. Illumination     | 0.01 Lux, 0 Lux with IR               |
| Lens                  | 3.6mm                                 |
| Shutter Speed         | 1/30(1/25) s to 1/50,000 s            |
| Day & Night           | ICR                                   |
| Synchronization       | Internal                              |
| Video Frame Rate      | 1920x1536@18fps                       |
| HD Video Output       | 1 HD-TVI Output                       |
| S/N Ratio             | More than 62dB                        |
| MENU                  |                                       |
| AGC                   | Support                               |
| D/N Mode              | Color/ BW/ SMART                      |
| White Balance         | ATW/ MWB                              |
| BLC                   | Support                               |
| Function              | DNR, Mirror, SMART IR                 |
| GENERAL               |                                       |
| Working Temperature   | -40 ° F - 140 ° F (-40 ° C - 60 ° C)  |
| /Humidity             | Humidity 90% or less (non-condensing) |
| Power Supply          | DC 12V                                |
| Power Consumption     | Max. 5W                               |
| Weather Proof Ratings | IP66                                  |
| IR Range              | Up to 65ft(20m)                       |
| Dimension             | 3.6 "×3.3" ×2.7"(91.0×82.6 × 68.3mm)  |
| Weight                | 0.8lb(350g)                           |