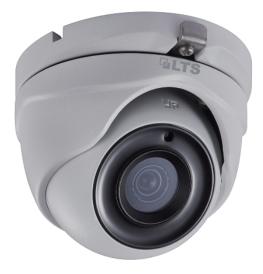

## Platinum Turret HD-TVI Camera 3.1MP CMHT13T2

## **Key Features:**

- 3.1MP High Definition
- 3.6mm Fixed Lens
- 2 Matrix IR LED up to 65ft.(20m)
- DC 12V
- OSD menu via UTC technology with Platinum TVI DVR
- IP66 weatherproof
- Must be used with HD-TVI 3.0 DVRs