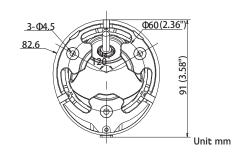

## **Dimensions:**

## Platinum Turret HD-TVI Camera 3.1MP CMHT13T2

| CAMERA                |                                       |
|-----------------------|---------------------------------------|
| Image Sensor          | 1/3"CMOS                              |
| Signal System         | NTSC/PAL                              |
| Effective Pixels      | 2052(H)*1536(V)                       |
| Min. Illumination     | 0.01 Lux, 0 Lux with IR               |
| Lens                  | 3.6mm                                 |
| Shutter Speed         | 1/30(1/25) s to 1/50,000 s            |
| Day & Night           | ICR                                   |
| Synchronization       | Internal                              |
| Video Frame Rate      | 1920x1536@18fps                       |
| HD Video Output       | 1 HD-TVI Output                       |
| S/N Ratio             | More than 62dB                        |
| MENU                  |                                       |
| AGC                   | Support                               |
| D/N Mode              | Color/ BW/ SMART                      |
| White Balance         | ATW/ MWB                              |
| BLC                   | Support                               |
| Function              | DNR, Mirror, SMART IR                 |
| GENERAL               |                                       |
| Working Temperature   | -40 ° F - 140 ° F (-40 ° C - 60 ° C)  |
| /Humidity             | Humidity 90% or less (non-condensing) |
| Power Supply          | DC 12V                                |
| Power Consumption     | Max. 5W                               |
| Weather Proof Ratings | IP66                                  |
| IR Range              | Up to 65ft(20m)                       |
| Dimension             | 3.6 "×3.3" ×2.7"(91.0×82.6 × 68.3mm)  |
| Weight                | 0.8lb(350g)                           |