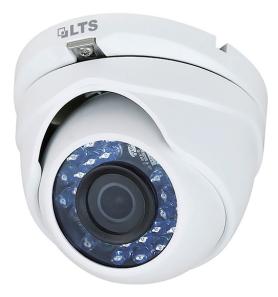

## HD-TVI Turret Camera CMHT1422-28

## **Key Features:**

- HD 1080P Video Output
- Adopt HDTVI Technology
- True Day/Night
- Smart IR
- 65ft(20m) IR distance
- OSD Menu via UTC technology with Platinum TVI DVR
- IP66 weatherproof