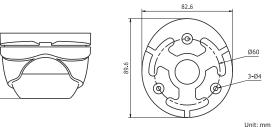

## Dimensions:

59.1

©2015 LT Security, Inc. | info@LTSecurityinc.com | www.LTSecurityinc.com

## HD-TVI Bullet Camera CMHT1422-28

| CAMERA                |                                       |
|-----------------------|---------------------------------------|
| Image Sensor          | 1/2.7" CMOS                           |
| Signal System         | NTSC/PAL                              |
| Effective Pixels      | 1930(H)*1088(V)                       |
| Min. Illumination     | 0.01 Lux, 0 Lux with IR               |
| Shutter Speed         | 1/30(1/25) s to 1/50,000 s            |
| Lens                  | 2.8mm                                 |
| Day & Night           | ICR                                   |
| Synchronization       | Internal                              |
| Video Frame Rate      | 1080p@30fps/1080p@25fps               |
| HD Video Output       | 1 HD-TVI Output                       |
| S/N Ratio             | More than 52dB                        |
| MENU                  |                                       |
| AGC                   | Support                               |
| D/N Mode              | Color/ BW/ Smart                      |
| White Balance         | ATW/MWB                               |
| Language              | English                               |
| Function              | Digital noise reduction, Mirror       |
| GENERAL               |                                       |
| Working Temperature   | -40 ° F - 140 ° F (-40 ° C - 60 ° C)  |
| /Humidity             | Humidity 90% or less (non-condensing) |
| Power Supply          | DC 12V                                |
| Power Consumption     | Max. 3W                               |
| Weather Proof Ratings | IP66                                  |
| IR Range              | Up to 65ft(20m)                       |
| Dimension             | φ3.5" ×2.3"(φ89.6×59.1mm)             |
| Weight                | 0.5lb(240g)                           |