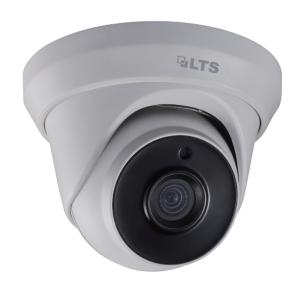

## Platinum Turret HD-TVI Camera 3.1MP **CMHT17T2-6**

## **Key Features:**

- 3.1MP High Definition
- 6mm Fixed Lens
- 2 Matrix IR LED up to 131ft.(40m)
- DC 12V
- OSD menu via UTC technology with Platinum TVI DVR
- IP66 weatherproof
- Must be used with HD-TVI 3.0 DVRs