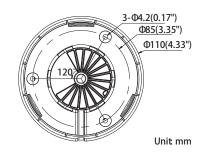

## **Dimensions:**

©2016 LT Security, Inc. | info@LTSecurityinc.com | www.LTSecurityinc.com

## Platinum Turret HD-TVI Camera 3.1MP CMHT17T2-6

| CAMERA                |                                       |
|-----------------------|---------------------------------------|
| Image Sensor          | 1/3"CMOS                              |
| Signal System         | NTSC/PAL                              |
| Effective Pixels      | 2052(H)*1536(V)                       |
| Min. Illumination     | 0.01 Lux, 0 Lux with IR               |
| Lens                  | 6mm                                   |
| Shutter Speed         | 1/30(1/25) s to 1/50,000 s            |
| Day & Night           | ICR                                   |
| Synchronization       | Internal                              |
| Video Frame Rate      | 1920x1536@18fps                       |
| HD Video Output       | 1 HD-TVI Output                       |
| S/N Ratio             | More than 62dB                        |
| MENU                  |                                       |
| AGC                   | Support                               |
| D/N Mode              | Color/ BW/ SMART                      |
| White Balance         | ATW/ MWB                              |
| BLC                   | Support                               |
| Function              | DNR, Mirror, SMART IR                 |
| GENERAL               |                                       |
| Working Temperature   | -40 ° F - 140 ° F (-40 ° C - 60 ° C)  |
| /Humidity             | Humidity 90% or less (non-condensing) |
| Power Supply          | DC 12V                                |
| Power Consumption     | Max. 5W                               |
| Weather Proof Ratings | IP66                                  |
| IR Range              | Up to 131ft(40m)                      |
| Dimension             | 3.6 "×3.3" ×2.7"(91.0×82.6 × 68.3mm)  |
| Weight                | 0.8lb(350g)                           |