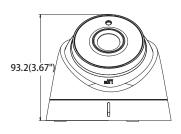

## **Dimensions:**

©2016 LT Security, Inc. | info@LTSecurityinc.com | www.LTSecurityinc.com

## Platinum Turret HD-TVI Camera 3.1MP CMHT17T2-6

| CAMERA                |                                       |
|-----------------------|---------------------------------------|
| Image Sensor          | 1/3"CMOS                              |
| Signal System         | NTSC/PAL                              |
| Effective Pixels      | 2052(H)*1536(V)                       |
| Min. Illumination     | 0.01 Lux, 0 Lux with IR               |
| Lens                  | 6mm                                   |
| Shutter Speed         | 1/30(1/25) s to 1/50,000 s            |
| Day & Night           | ICR                                   |
| Synchronization       | Internal                              |
| Video Frame Rate      | 1920x1536@18fps                       |
| HD Video Output       | 1 HD-TVI Output                       |
| S/N Ratio             | More than 62dB                        |
| MENU                  |                                       |
| AGC                   | Support                               |
| D/N Mode              | Color/ BW/ SMART                      |
| White Balance         | ATW/ MWB                              |
| BLC                   | Support                               |
| Function              | DNR, Mirror, SMART IR                 |
| GENERAL               |                                       |
| Working Temperature   | -40 ° F - 140 ° F (-40 ° C - 60 ° C)  |
| /Humidity             | Humidity 90% or less (non-condensing) |
| Power Supply          | DC 12V                                |
| Power Consumption     | Max. 5W                               |
| Weather Proof Ratings | IP66                                  |
| IR Range              | Up to 131ft(40m)                      |
| Dimension             | 3.6 "×3.3" ×2.7"(91.0×82.6 × 68.3mm)  |
| Weight                | 0.8lb(350g)                           |