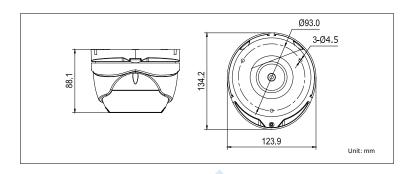

## **Dimensions:**

## HD-TVI Turret Camera CMHT1823B

| CAMERA                |                                         |
|-----------------------|-----------------------------------------|
| Image Sensor          | 1/2.7" CMOS                             |
| Signal System         | NTSC/PAL                                |
| Effective Pixels      | 1930(H)*1088(V)                         |
| Min. Illumination     | 0.01 Lux, 0 Lux with IR                 |
| Shutter Speed         | 1/30(1/25) s to 1/50,000 s              |
| Lens                  | 2.8-12mm                                |
|                       | Angle of View: 105.2° -32.8°            |
| Day & Night           | ICR                                     |
| Synchronization       | Internal                                |
| Video Frame Rate      | 1080p@30fps/1080p@25fps                 |
| HD Video Output       | 1 HD-TVI Output                         |
| S/N Ratio             | More than 52dB                          |
| MENU                  |                                         |
| AGC                   | Support                                 |
| D/N Mode              | Color/ BW/ Smart                        |
| White Balance         | ATW/MWB                                 |
| Language              | English                                 |
| Function              | Digital noise reduction, Mirror         |
| GENERAL               |                                         |
| Working Temperature   | -40 ° F - 140 ° F (-40 ° C - 60 ° C)    |
| /Humidity             | Humidity 90% or less (non-condensing)   |
| Power Supply          | DC 12V                                  |
| Power Consumption     | Max. 3.5W                               |
| Weather Proof Ratings | IP66                                    |
| IR Range              | Up to 131ft(40m)                        |
| Dimension             | 5.3" ×4.9" × 3.5" (134.2×123.9×88.1 mm) |
| Weight                | 1.8lb(800g)                             |