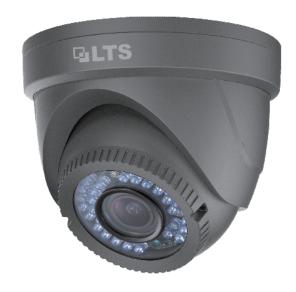

## **HD-TVI Turret Camera CMHT1823B**

## **Key Features:**

- HD 1080P Video Output
- Adopt HDTVI Technology
- True Day/Night
- Smart IR
- 131ft(40m) IR distance
- OSD Menu via UTC technology with Platinum TVI DVR
- IP66 weatherproof