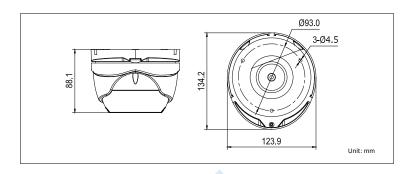

## **Dimensions:**

## HD-TVI Turret Camera CMHT1823

| CAMERA                |                                          |
|-----------------------|------------------------------------------|
| Image Sensor          | 1/2.7" CMOS                              |
| Signal System         | NTSC/PAL                                 |
| Effective Pixels      | 1930(H)*1088(V)                          |
| Min. Illumination     | 0.01 Lux, 0 Lux with IR                  |
| Shutter Speed         | 1/30(1/25) s to 1/50,000 s               |
| Lens                  | 2.8-12mm                                 |
|                       | Angle of View: 105.2° -32.8°             |
| Day & Night           | ICR                                      |
| Synchronization       | Internal                                 |
| Video Frame Rate      | 1080p@30fps/1080p@25fps                  |
| HD Video Output       | 1 HD-TVI Output                          |
| S/N Ratio             | More than 52dB                           |
| MENU                  |                                          |
| AGC                   | Support                                  |
| D/N Mode              | Color/ BW/ Smart                         |
| White Balance         | ATW/MWB                                  |
| Language              | English                                  |
| Function              | Digital noise reduction, Mirror          |
| GENERAL               |                                          |
| Working Temperature   | -40 ° F - 140 ° F (-40 ° C - 60 ° C)     |
| /Humidity             | Humidity 90% or less (non-condensing)    |
| Power Supply          | DC 12V                                   |
| Power Consumption     | Max. 3.5W                                |
| Weather Proof Ratings | IP66                                     |
| IR Range              | Up to 131ft(40m)                         |
| Dimension             | 5.3" ×4.9" × 3.5" (134.2×123.9× 88.1 mm) |
| Weight                | 1.8lb(800g)                              |