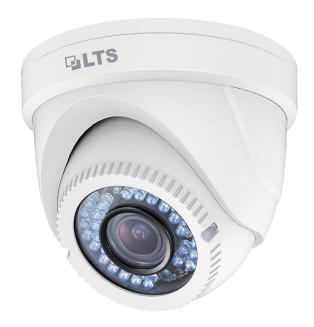

## **HD-TVI Turret Camera CMHT1823**

## **Key Features:**

- HD 1080P Video Output
- Adopt HDTVI Technology
- True Day/Night
- Smart IR
- 131ft(40m) IR distance
- OSD Menu via UTC technology with Platinum TVI DVR
- IP66 weatherproof