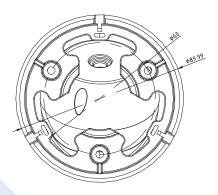

## **Dimensions:**

Unit: mm

## Platinum HD-TVI Turret Camera 2.1MP CMHT2122B-28

| CAMERA                |                                       |
|-----------------------|---------------------------------------|
| Image Sensor          | 1/2.7" CMOS                           |
| Signal System         | NTSC/PAL                              |
| Effective Pixels      | 1930(H)*1088(V)                       |
| Min. Illumination     | 0.01 Lux, 0 Lux with IR               |
| Shutter Speed         | 1/30(1/25) s to 1/50,000 s            |
| Lens                  | 2.8mm                                 |
|                       | Angle of View: 105.8°                 |
| Day & Night           | ICR                                   |
| Synchronization       | Internal                              |
| Video Frame Rate      | 1080p@30fps/1080p@25fps               |
| HD Video Output       | 1 HD-TVI Output                       |
| S/N Ratio             | More than 52dB                        |
| MENU                  |                                       |
| AGC                   | Support                               |
| D/N Mode              | Color/ BW/ Smart                      |
| White Balance         | ATW/MWB                               |
| Language              | English                               |
| Function              | Digital noise reduction, Mirror       |
| GENERAL               |                                       |
| Working Temperature   | -40 ° F - 140 ° F (-40 ° C - 60 ° C)  |
| /Humidity             | Humidity 90% or less (non-condensing) |
| Power Supply          | DC 12V                                |
| Power Consumption     | Max. 3W                               |
| Weather Proof Ratings | IP66                                  |
| IR Range              | Up to 65ft(20m)                       |
| Dimension             | φ3.5" ×2.8" (φ90.6×71.3mm)            |
| Weight                | 0.9lb(400g)                           |