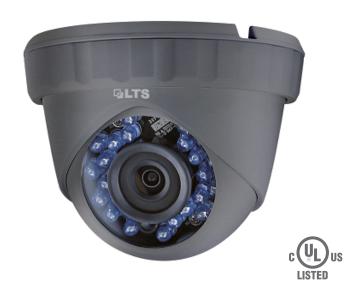

## Platinum HD-TVI Turret Camera 2.1MP CMHT2122B-28

## **Key Features:**

- 2.1MP High Definition
- · 1920x1080P@30fps
- True Day/Night
- Smart IR
- 24 IR LEDs up to 65ft.(20m)
- OSD Menu via UTC technology with Platinum TVI DVR
- IP66 weatherproof