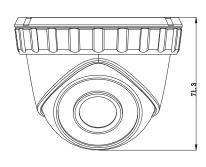

## **Dimensions:**

Unit: mm

## Platinum HD-TVI Turret Camera 2.1MP CMHT2122B-28

| CAMERA                |                                       |
|-----------------------|---------------------------------------|
| Image Sensor          | 1/2.7" CMOS                           |
| Signal System         | NTSC/PAL                              |
| Effective Pixels      | 1930(H)*1088(V)                       |
| Min. Illumination     | 0.01 Lux, 0 Lux with IR               |
| Shutter Speed         | 1/30(1/25) s to 1/50,000 s            |
| Lens                  | 2.8mm                                 |
|                       | Angle of View: 105.8°                 |
| Day & Night           | ICR                                   |
| Synchronization       | Internal                              |
| Video Frame Rate      | 1080p@30fps/1080p@25fps               |
| HD Video Output       | 1 HD-TVI Output                       |
| S/N Ratio             | More than 52dB                        |
| MENU                  |                                       |
| AGC                   | Support                               |
| D/N Mode              | Color/ BW/ Smart                      |
| White Balance         | ATW/MWB                               |
| Language              | English                               |
| Function              | Digital noise reduction, Mirror       |
| GENERAL               |                                       |
| Working Temperature   | -40 ° F - 140 ° F (-40 ° C - 60 ° C)  |
| /Humidity             | Humidity 90% or less (non-condensing) |
| Power Supply          | DC 12V                                |
| Power Consumption     | Max. 3W                               |
| Weather Proof Ratings | IP66                                  |
| IR Range              | Up to 65ft(20m)                       |
| Dimension             | φ3.5" ×2.8" (φ90.6×71.3mm)            |
| Weight                | 0.9lb(400g)                           |