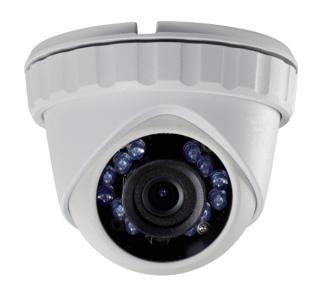

## **HD-TVI Turret Camera CMHT2122**

## **Key Features:**

- HD 1080P Video Output
- Adopt HDTVI Technology
- True Day/Night
- Smart IR
- 65 ft(20m) IR distance
- OSD Menu via UTC technology with Platinum TVI DVR
- IP66 weatherproof