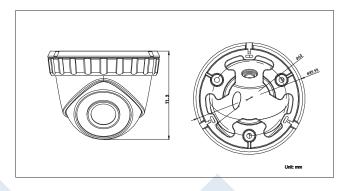

## **Dimensions:**

## HD-TVI Turret Camera CMHT2122

| CAMERA                |                                       |
|-----------------------|---------------------------------------|
| Image Sensor          | 1/2.7" CMOS                           |
| Signal System         | NTSC/PAL                              |
| Effective Pixels      | 1930(H)*1088(V)                       |
| Min. Illumination     | 0.01 Lux, 0 Lux with IR               |
| Shutter Speed         | 1/30(1/25) s to 1/50,000 s            |
| Lens                  | 3.6mm                                 |
|                       | Angle of View: 84.3°                  |
| Day & Night           | ICR                                   |
| Synchronization       | Internal                              |
| Video Frame Rate      | 1080p@30fps/1080p@25fps               |
| HD Video Output       | 1 HD-TVI Output                       |
| S/N Ratio             | More than 52dB                        |
| MENU                  |                                       |
| AGC                   | Support                               |
| D/N Mode              | Color/ BW/ Smart                      |
| White Balance         | ATW/MWB                               |
| Language              | English                               |
| Function              | Digital noise reduction, Mirror       |
| GENERAL               |                                       |
| Working Temperature   | -40 ° F - 140 ° F (-40 ° C - 60 ° C)  |
| /Humidity             | Humidity 90% or less (non-condensing) |
| Power Supply          | DC 12V                                |
| Power Consumption     | Max. 3W                               |
| Weather Proof Ratings | IP66                                  |
| IR Range              | Up to 65ft(20m)                       |
| Dimension             | φ3.5" ×2.8" (φ90.6×71.3mm)            |
| Weight                | 0.9lb(400g)                           |