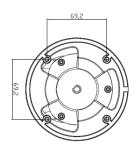

## **Dimensions:**

## HD-TVI Turret Camera 2.1MP CMHT2322-A

| CAMERA                |                                       |
|-----------------------|---------------------------------------|
| Image Sensor          | 1/2.7" CMOS                           |
| Signal System         | NTSC/PAL                              |
| Effective Pixels      | 1920(H)*1080(V)                       |
| Min. Illumination     | 0.1 Lux, 0 Lux with IR                |
| Shutter Speed         | 1/30(1/25) s to 1/50,000 s            |
| Lens                  | 3.6mm                                 |
| Day & Night           | ICR                                   |
| Synchronization       | Internal                              |
| Video Frame Rate      | 1080p@30fps/1080p@25fps               |
| Video Output          | 1 BNC(CVBS&HD TVI)                    |
| S/N Ratio             | More than 52dB                        |
| GENERAL               |                                       |
| Working Temperature   | -4° F - 122 ° F (-20° C - 50 ° C)     |
| /Humidity             | Humidity 90% or less (non-condensing) |
| Power Supply          | DC 12V                                |
| Power Consumption     | Max. 2.5W                             |
| Weather Proof Ratings | IP66                                  |
| IR Range              | Up to 65ft(20m)                       |
| Dimension             | 4.7" ×3.6" (118.8×92.3mm)             |
| Weight                | 1.1lb(520g)                           |