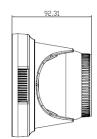

## **Dimensions:**

## HD-TVI Turret Camera 2.1MP CMHT2322-A

| CAMERA                |                                       |
|-----------------------|---------------------------------------|
| Image Sensor          | 1/2.7" CMOS                           |
| Signal System         | NTSC/PAL                              |
| Effective Pixels      | 1920(H)*1080(V)                       |
| Min. Illumination     | 0.1 Lux, 0 Lux with IR                |
| Shutter Speed         | 1/30(1/25) s to 1/50,000 s            |
| Lens                  | 3.6mm                                 |
| Day & Night           | ICR                                   |
| Synchronization       | Internal                              |
| Video Frame Rate      | 1080p@30fps/1080p@25fps               |
| Video Output          | 1 BNC(CVBS&HD TVI)                    |
| S/N Ratio             | More than 52dB                        |
| GENERAL               |                                       |
| Working Temperature   | -4° F - 122 ° F (-20° C - 50 ° C)     |
| /Humidity             | Humidity 90% or less (non-condensing) |
| Power Supply          | DC 12V                                |
| Power Consumption     | Max. 2.5W                             |
| Weather Proof Ratings | IP66                                  |
| IR Range              | Up to 65ft(20m)                       |
| Dimension             | 4.7" ×3.6" (118.8×92.3mm)             |
| Weight                | 1.1lb(520g)                           |