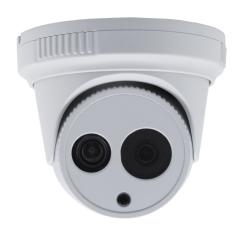

## **HD-TVI Turret Camera 2.1MP CMHT2322-A**

## **Key Features:**

- 2.1MP High Definition
- 1920x1080P@30fps
- 3.6mm Fixed Lens
- True Day/Night
- Smart IR
- 1 Matrix IR LED up to 65ft.(20m)
- OSD menu via UTC technology with Platinum TVI DVR
- IP66 weather proof