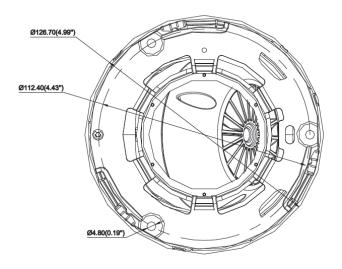

### Dimensions

## Specifications

| Camera                   |                                                                              |
|--------------------------|------------------------------------------------------------------------------|
| Image Sensor             | 2 MP CMOS image sensor                                                       |
| Signal System            | PAL/NTSC                                                                     |
| Frame Rate               | PAL: 1080p@25fps<br>NTSC: 1080p@30fps                                        |
| Resolution               | 1920 (H) × 1080 (V)                                                          |
| Min. illumination        | 0.01 Lux @ (F1.2, AGC ON),0 Lux with IR                                      |
| Shutter Time             | 1/25(1/30) s to 1/50,000 s                                                   |
| Lens                     | 3.6mm, 2.8 mm fixed lens                                                     |
| Horizontal Field of View | 103° (2.8 mm), 82.2°(3.6mm)                                                  |
| Lens Mount               | M12                                                                          |
| Day & Night              | IR cut filter                                                                |
| Angle Adjustment         | Pan: 0° to 360°, Tilt: 0° to 75°, Rotation: 0° to 360°                       |
| Synchronization          | Internal synchronization                                                     |
| Menu                     |                                                                              |
| AGC                      | Low/middle/high                                                              |
| Day/Night Mode           | Smart/color/BW(Black and White)                                              |
| Backlight Compensation   | Yes                                                                          |
| DWDR                     | Yes                                                                          |
| Language                 | English                                                                      |
| Functions                | Brightness, Sharpness, DNR, Mirror                                           |
| Interface                |                                                                              |
| Video Output             | 1 HD analog output                                                           |
| Switch Button            | TVI/AHD/CVI/CVBS                                                             |
| General                  |                                                                              |
| Operating Conditions     | -40 °C to 60 °C (-40 °F to 140 °F), Humidity: 90% or less (non-condensation) |
| Power Supply             | 12 V DC±15%                                                                  |
| Power Consumption        | Max. 4 W                                                                     |
| Ingress Protection       | IP66                                                                         |
| Material                 | Plastic                                                                      |
| IR Range                 | Up to 131ft(40 m)                                                            |
| Dimension                | $\phi$ 5.0" $\times$ 4.0"( $\phi$ 126.7 $\times$ 102.1mm)                    |
| Weight                   | 1.1lb(500g)                                                                  |