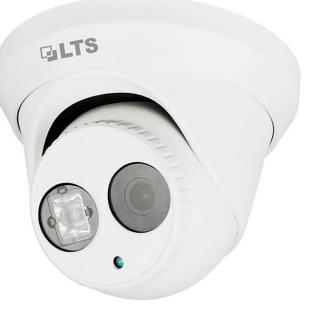

# CMHT2722F/ CMHT2722-28F HD 1080p 4-in-1 Turret Camera

## Specifications

| Camera                   |                                                                              |
|--------------------------|------------------------------------------------------------------------------|
| Image Sensor             | 2 MP CMOS image sensor                                                       |
| Signal System            | PAL/NTSC                                                                     |
| Frame Rate               | PAL: 1080p@25fps<br>NTSC: 1080p@30fps                                        |
| Resolution               | 1920 (H) × 1080 (V)                                                          |
| Min. illumination        | 0.01 Lux @ (F1.2, AGC ON),0 Lux with IR                                      |
| Shutter Time             | 1/25(1/30) s to 1/50,000 s                                                   |
| Lens                     | 3.6mm, 2.8 mm fixed lens                                                     |
| Horizontal Field of View | 103° (2.8 mm), 82.2°(3.6mm)                                                  |
| Lens Mount               | M12                                                                          |
| Day & Night              | IR cut filter                                                                |
| Angle Adjustment         | Pan: 0° to 360°, Tilt: 0° to 75°, Rotation: 0° to 360°                       |
| Synchronization          | Internal synchronization                                                     |
| Menu                     |                                                                              |
| AGC                      | Low/middle/high                                                              |
| Day/Night Mode           | Smart/color/BW(Black and White)                                              |
| Backlight Compensation   | Yes                                                                          |
| DWDR                     | Yes                                                                          |
| Language                 | English                                                                      |
| Functions                | Brightness, Sharpness, DNR, Mirror                                           |
| Interface                |                                                                              |
| Video Output             | 1 HD analog output                                                           |
| Switch Button            | TVI/AHD/CVI/CVBS                                                             |
| General                  |                                                                              |
| Operating Conditions     | -40 °C to 60 °C (-40 °F to 140 °F), Humidity: 90% or less (non-condensation) |
| Power Supply             | 12 V DC±15%                                                                  |
| Power Consumption        | Max. 4 W                                                                     |
| Ingress Protection       | IP66                                                                         |
| Material                 | Plastic                                                                      |
| IR Range                 | Up to 131ft(40 m)                                                            |
| Dimension                | $\phi$ 5.0" $\times$ 4.0"( $\phi$ 126.7 $\times$ 102.1mm)                    |
| Weight                   | 1.1lb(500g)                                                                  |