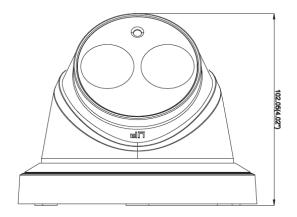

nsation) |
| Power Supply             | 12 V DC±15%                                                                  |
| Power Consumption        | Max. 4 W                                                                     |
| Ingress Protection       | IP66                                                                         |
| Material                 | Plastic                                                                      |
| IR Range                 | Up to 131ft(40 m)                                                            |
| Dimension                | $\phi$ 5.0" $\times$ 4.0"( $\phi$ 126.7 $\times$ 102.1mm)                    |
| Weight                   | 1.1lb(500g)                                                                  |

in

🛅 👌

f



### Dimensions





#### Accessories



LTB342-110T

Wall Mount



LTB378 Vertical Pole Mount



LTB379 Corner Mount

© 2018 LT Security, Inc. All Rights Reserved. White papers, data sheets, quick start guides, and/or user manuals are for reference only and may or may not be entirely up to date or accurate based upon the version or models. Product names mentioned herein may be the unregistered and/or registered trademarks of their respective owners