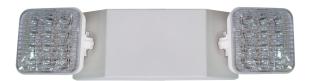

# Twin Head Emergency Universal Mount LED Thermoplastic Unit LTEL001

#### Head/Lamp Data

- Two heads standard
- Square head type design
- 0.9watt per head.
- Fully adjustable lamp housing
- High impact thermoplastic