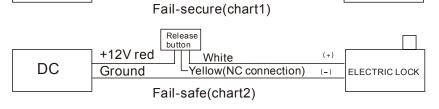

## Features:

- Dimension (L×W×H): 90×35×28.9mm(3.54×1.38×1.14");
- Structure: aluminum alloy panel, metal button;
- Current Rating: 3A@36VDC Max;
- Output Contact: NO/NC/COM Contact;
- Aging Test: already passed 500 thousand times aging test;
- Suitable Doors: hollow doorframe and embedded-electric box;
- Working Temperature: -10 $^{\circ}$  C to +55 $^{\circ}$  C (14 $^{\circ}$  F to 131 $^{\circ}$  F);
- Working Humidity: 0 to 95% (relative humidity);
- Panel: aluminum panel with sandblast;
- Product Weight: 0.20kg (0.44lb).

## **Dimensions and Installation:**

©2018 LT Security, Inc. All Rights Reserved. White papers, data sheets, quick start guides, and/or user manuals are for reference only and may or may not be entirely up to date or accurate based upon the version or models. Product names mentioned herein may be the unregistered and/or registered trademarks of their respective owners.