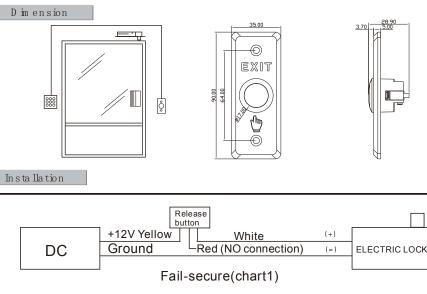

## Features:

- Dimension (L×W×H): 90×35×28.9mm(3.54×1.38×1.14");
- Structure: aluminum alloy panel, metal button;
- Current Rating: 3A@36VDC Max;
- Output Contact: NO/NC/COM Contact;
- Aging Test: already passed 500 thousand times aging test;
- Suitable Doors: hollow doorframe and embedded-electric box;
- Working Temperature: -10 $^{\circ}$  C to +55 $^{\circ}$  C (14 $^{\circ}$  F to 131 $^{\circ}$  F);
- Working Humidity: 0 to 95% (relative humidity);
- Panel: aluminum panel with sandblast;
- Product Weight: 0.20kg (0.44lb).

## **Dimensions and Installation:**

©2018 LT Security, Inc. All Rights Reserved. White papers, data sheets, quick start guides, and/or user manuals are for reference only and may or may not be entirely up to date or accurate based upon the version or models. Product names mentioned herein may be the unregistered and/or registered trademarks of their respective owners.