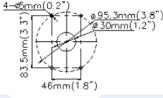

# Dimensions:

©2015 LT Security, Inc. | info@LTSecurityinc.com | www.LTSecurityinc.com

### Platinum 1080P TVI PTZ High Speed Dome Camera 2.1MP PTZH212X23-C

| General                        |                                      |
|--------------------------------|--------------------------------------|
| Power                          | 24V AC , Max. 12W                    |
| Working Temperature / Humidity | -30 °C-65°C(-22°F-149°F)/90% or less |
| Dimensions                     | Φ6.5"×7.1"(Φ165×179.5mm)             |
| Weight (approx.)               | 4.4lbs(2.0kg)                        |