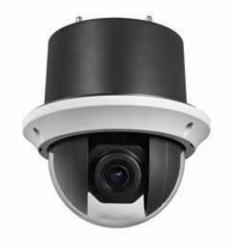

# Platinum 1080P TVI PTZ High Speed Dome Camera 2.1MP PTZH212X23-C

#### Key Features:

- 2.1MP High Definition
- 1/3" CMOS
- 1920X1080P@30fps
- Adopts HDTVI Technology
- 23x Optical Zoom
- True Day/Night, 3D DNR, DWDR, Privacy Masking
- AC 24V,Indoor
- 4"(Φ)