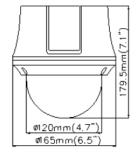

# Dimensions:

©2015 LT Security, Inc. | info@LTSecurityinc.com | www.LTSecurityinc.com

### Platinum 1080P TVI PTZ High Speed Dome Camera 2.1MP PTZH212X23-C

| General                        |                                      |
|--------------------------------|--------------------------------------|
| Power                          | 24V AC , Max. 12W                    |
| Working Temperature / Humidity | -30 °C-65°C(-22°F-149°F)/90% or less |
| Dimensions                     | Φ6.5"×7.1"(Φ165×179.5mm)             |
| Weight (approx.)               | 4.4lbs(2.0kg)                        |