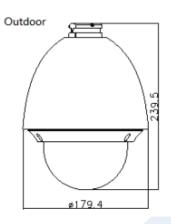

#### **Dimensions:**

## Platinum 1080P TVI PTZ High Speed Dome Camera 2.1MP PTZH212X23

| General                        |                                      |
|--------------------------------|--------------------------------------|
| Power                          | 24V AC, Max. 18W                     |
| Working Temperature / Humidity | -30 °C-65°C(-22°F-149°F)/90% or less |
| Weatherproof Rating            | IP66 standard                        |
| Dimensions                     | Φ7.06"×9.43"(Φ179.4×239.5mm)         |
| Weight (approx.)               | 4.4lbs(2.0kg)                        |