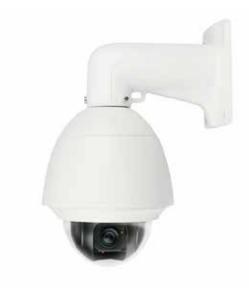

### Platinum 1080P TVI PTZ High Speed Dome Camera 2.1MP PTZH212X23

#### **Key Features:**

- 2.1MP High Definition
- 1/3" CMOS
- 1920X1080P@30fps
- Adopts HDTVI Technology
- 23x Optical Zoom
- True Day/Night, 3D DNR, DWDR, **Privacy Masking**
- AC 24V,IP66
- 4"(Φ)
- · Wall Mount Bracket Included