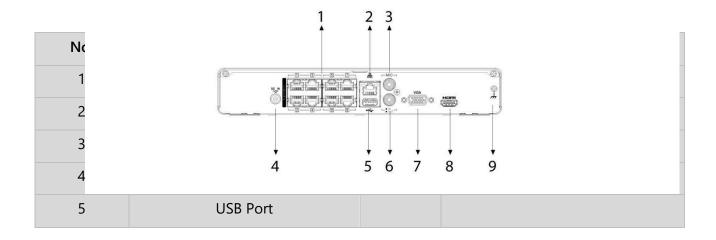

|
| Power Consumption                 | < 10 W (HDD not included,) Total output: 72W, Single Port Max output: 25.5W       |
| Working Temperature               | −10 °C to +55 °C (+10 °F to +131 °F)                                              |
| Tronding romporatore              |                                                                                   |

| Product Dimensions | 260.0 mm × 233.2mm × 43.7 mm (10.24" × 9.18" × 1.72")(W × L × H) |
|--------------------|------------------------------------------------------------------|
| Weight             | 0.92 kg (2.03 lb), without HDD                                   |
| Certifications     | FCC                                                              |

#### Dimensions (mm[inch])



#### Physical Interface