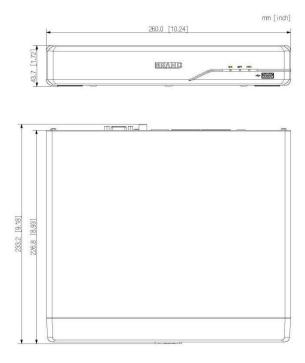

| Product Dimensions | 260.0 mm × 233.2mm × 43.7 mm (10.24" × 9.18" × 1.72")(W × L × H) |
|--------------------|------------------------------------------------------------------|
| Weight             | 0.92 kg (2.03 lb), without HDD                                   |
| Certifications     | FCC                                                              |

#### Dimensions (mm[inch])