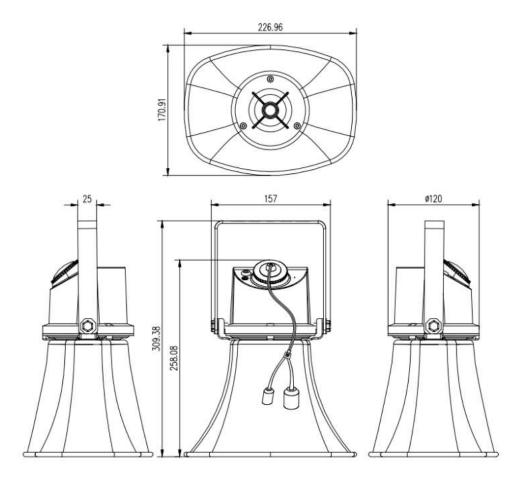

| Network          |                            |
|------------------|----------------------------|
| Network Port     | 1 × RJ-45 port             |
| Network Protocol | TCP, UDP, HTTP, SIP, ONVIF |

| General                        |                                          |  |
|--------------------------------|------------------------------------------|--|
| Audio Protocol                 | MP3, G.711a/u                            |  |
| Storage                        | TF card, 512 MB max                      |  |
| Power Input                    | PoE+ (IEEE 802.3at), 24 VDC/1 A          |  |
| Power Consumption              | 15W                                      |  |
| Operating Temperature          | -40° to 140° F (-40° to 60° C)           |  |
| Operating Humidity             | 60% - 95% RH, non-condensing             |  |
| Protection                     | IP66                                     |  |
| Certifications                 | FCC: 47 CFR FCC Part 15                  |  |
| Product Dimensions (L × W × H) | 8.86 × 6.69 × 9.84" (225 × 170 × 250 mm) |  |
| Net Weight                     | 3.97 lb (1.8 kg)                         |  |
| Gross Weight                   | 5.51 lb (2.5 kg)                         |  |