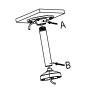

② Connect suspender and adapter; thread the cable and screw up

A&B: Tightening Screw

6 Connect the cable and fix the camera onto the adapter plate

 $\bigcirc$  Modify the angle of view, install the lower dome and screw up