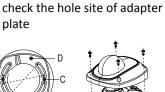

## **Installation Step:**

① Choose the appropriate wall to install the ceiling plate

- Indoor 🕈
- Waterproof rubber is necessary for outdoor application
- ⑤ Install the adapter to the bracket and screw up

② Connect suspender and adapter; thread the cable and screw up

A&B: Tightening Screw

6 Connect the cable and fix the camera onto the adapter plate

 $\bigcirc$  Modify the angle of view, install the lower dome and screw up

③ Screw up and fix the

adapter to pole

④ Take off the lower dome and

⑧ Installation complete.