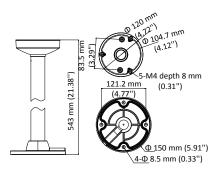

#### **Dimension:**

## **Parameter:**

| Range of<br>Application | Suitable for dome camera pendent mounting |
|-------------------------|-------------------------------------------|
| Material                | Aluminum Alloy                            |
| Dimension               | Φ 150 × 543 mm (Φ5.91" × 21.38")          |
| Weight                  | 1290 g (2.84 lb.)                         |